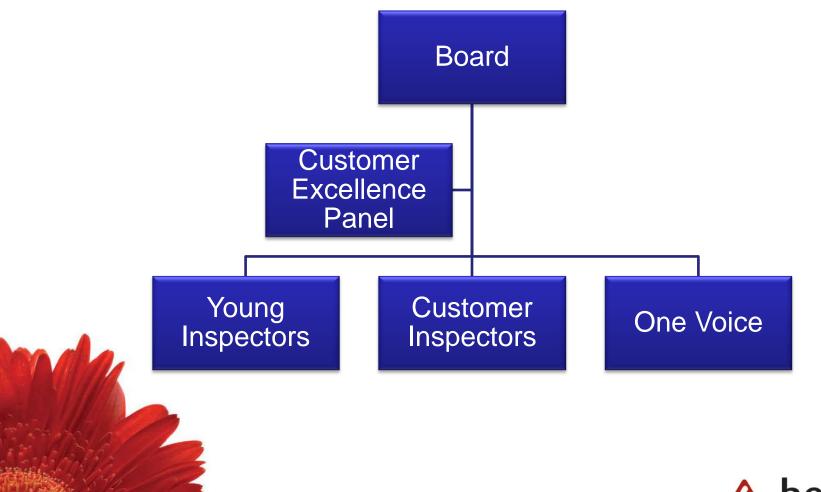

# **Embedding Challenge**

- Customer Excellence Panel
- Customer Inspectors
- One Voice tenant panel
- Young Inspectors
- RIMG