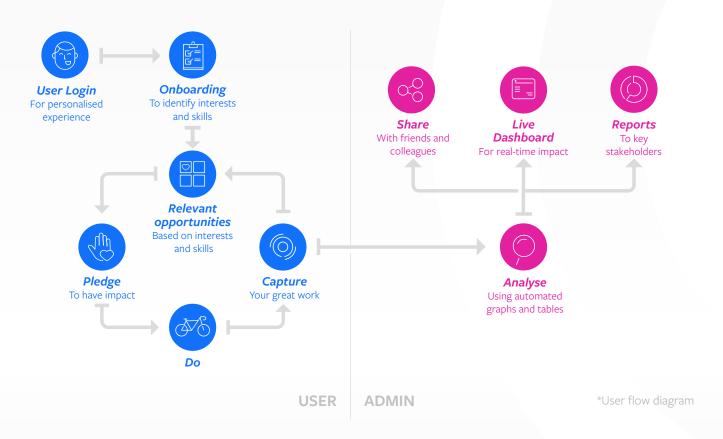

# IMPACT FOR HOUSING ASSOCIATIONS

Impact is easy-to-use, web-based software that helps your housing association to capture, monitor and report its positive social and environmental impact.

It captures information and evidence from your staff, transforms it into actual social and environmental impact, and displays your progress towards your Impact goals... all in real time!

Crucially, Impact also automates the conversion of activities into meaningful outcome data - in other words, you'll no longer need to calculate the impact you're having: instead, just input the great work you're doing (e.g. providing tenants with employability training) and Impact will tell you the social value of this. Creating Value for Money and SROI reports is no longer a long-winded, time-consuming end-of-year project. Impact gives your workforce a single place to log all their activities that contribute to your social impact. You can see the number of cases of ASB resolved, the number of homes you've insulated, the number of tenants whose well being you've helped to improve, and so on - any initiative you need to track, Impact can capture.